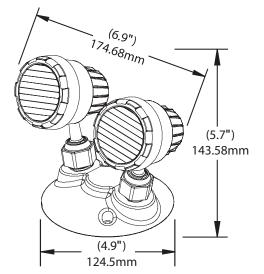

## EL-7030B

# Double LED Remote Head (Universal Voltage)



| FEATURES      |            |
|---------------|------------|
| Power (W)     | 3 W        |
| Lamp Type     | LED        |
| Input Voltage | 3.6-24 VDC |
| LED Type      | SMD LED    |



#### **DESCRIPTION**

- Injection-molded thermoplastic ABS housing
- UL-94V-0 flame rating, fire-retardant
- · Wall and ceiling mounting
- Universal voltage LED remote compatible with any emergency lighting system (3.6-24VDC)
- Super bright SMD LED 2x2W
- IP Class: IP20
- Insulation: II, Range: 80m2 / 860sq.ft
- Operating Temperature: 0 °C ~ 40 °C / 32 °F ~104 °F

### **SUITABLE FOR**

- ELRM-180-2RC
- ELRM-180-18RCS
- EL-180-18RCS
- EL-7006-RC
- EL-7061S

#### TECHNICAL DRAWING