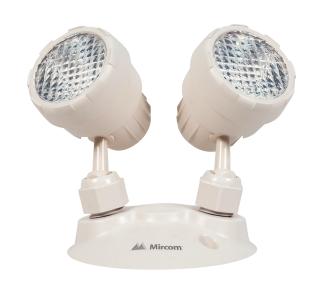

## EL-7030B

# Double LED Remote Head (Universal Voltage)

| FEATURES      |            |
|---------------|------------|
| Power (W)     | 3 W        |
| Lamp Type     | LED        |
| Input Voltage | 3.6-24 VDC |
| LED Type      | SMD LED    |

#### **DESCRIPTION**

- Injection-molded thermoplastic ABS housing
- UL-94V-0 flame rating, fire-retardant
- · Wall and ceiling mounting
- Universal voltage LED remote compatible with any emergency lighting system (3.6-24VDC)
- Super bright SMD LED 2x2W
- IP Class: IP20
- Insulation: II, Range: 80m2 / 860sq.ft
- Operating Temperature: 0 °C ~ 40 °C / 32 °F ~104 °F